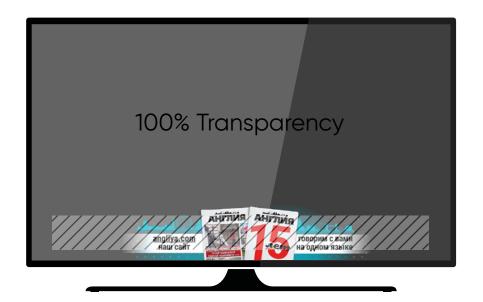

## RECOMMENDATIONS FOR TV BANNER DEVELOPMENT

Be sure to check against the PSD template while working on the TV banner.

Click here to download the template

|                                        | Acceptable                                                | O Not Acceptable                                                | ? Reason                                                                                            |
|----------------------------------------|-----------------------------------------------------------|-----------------------------------------------------------------|-----------------------------------------------------------------------------------------------------|
| Picture Details                        | Large, clear                                              | Small, noisy                                                    | The banner containing poorly visible and non-readable information will not bring the desired result |
| Text                                   | Little                                                    | Plenty                                                          |                                                                                                     |
| Font                                   | Readable                                                  | Non-readable                                                    |                                                                                                     |
| Safe Space                             | Text and main elements are within the safe space          | Text and main elements are outside the safe space               | Some devices crop safe space of the banner                                                          |
| Position                               | Bottom alignment,<br>the height does not<br>exceed 220 px | Located outside the designated space, the height exceeds 220 px | Some devices automatically hide the banner, which is located outside the designated space           |
| File Size                              | < 400 kB                                                  | > 400 kB                                                        | The file will not be uploaded to the system                                                         |
| 0%, 50% and 100% Zones in the Template | Filled according to the recommendations                   | Filliing violates the recommendations                           | Displeases the audience                                                                             |