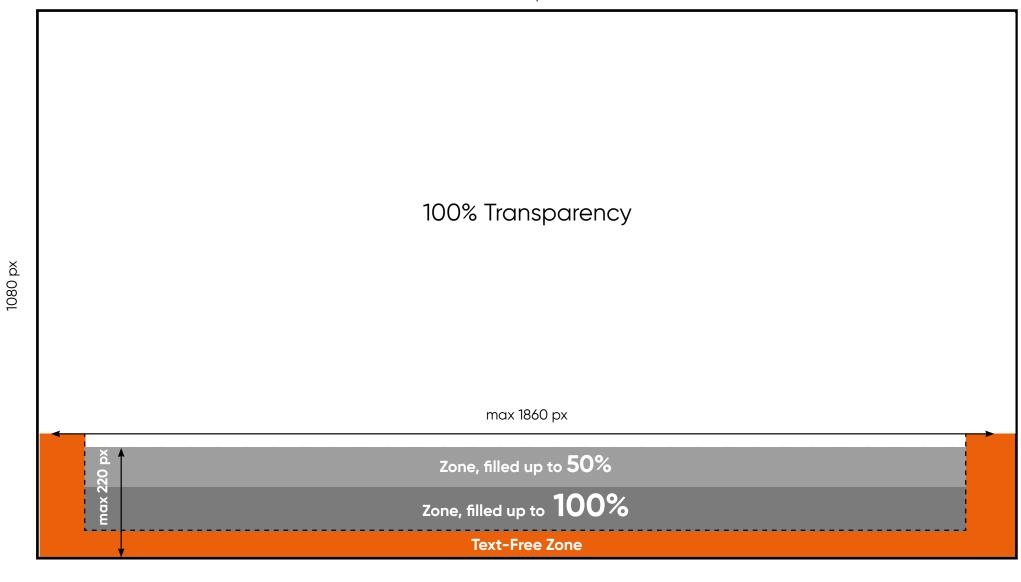

## RECOMMENDATIONS FOR TV BANNER DEVELOPMENT

Be sure to check against the PSD template while working on the TV banner.

Click here to download the template

|                                        | Acceptable                                                | O Not Acceptable                                                | ? Reason                                                                                            |
|----------------------------------------|-----------------------------------------------------------|-----------------------------------------------------------------|-----------------------------------------------------------------------------------------------------|
| Picture Details                        | Large, clear                                              | Small, noisy                                                    | The banner containing poorly visible and non-readable information will not bring the desired result |
| Text                                   | Little                                                    | Plenty                                                          |                                                                                                     |
| Font                                   | Readable                                                  | Non-readable                                                    |                                                                                                     |
| Safe Space                             | Text and main elements are within the safe space          | Text and main elements are outside the safe space               | Some devices crop safe space of the banner                                                          |
| Position                               | Bottom alignment,<br>the height does not<br>exceed 220 px | Located outside the designated space, the height exceeds 220 px | Some devices automatically hide the banner, which is located outside the designated space           |
| File Size                              | < 400 kB                                                  | > 400 kB                                                        | The file will not be uploaded to the system                                                         |
| 0%, 50% and 100% Zones in the Template | Filled according to the recommendations                   | Filliing violates the recommendations                           | Displeases the audience                                                                             |

Color Mode

RGB

Screen Size

1920×1080 px

File Extension

PNG-24

(do not use indexed colors)

Banner Size

max 1860×220 px

File Size

< 400 kB