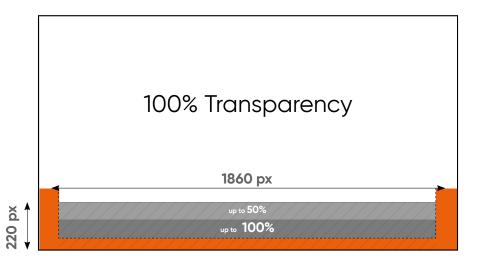

## RECOMMENDATIONS FOR TV BANNER DEVELOPMENT

Be sure to check against the PSD template while working on the TV banner.

Click here to download the template

|                                        | Acceptable                                                | O Not Acceptable                                                | ? Reason                                                                                            |
|----------------------------------------|-----------------------------------------------------------|-----------------------------------------------------------------|-----------------------------------------------------------------------------------------------------|
| Picture Details                        | Large, clear                                              | Small, noisy                                                    | The banner containing poorly visible and non-readable information will not bring the desired result |
| Text                                   | Little                                                    | Plenty                                                          |                                                                                                     |
| Font                                   | Readable                                                  | Non-readable                                                    |                                                                                                     |
| Safe Space                             | Text and main elements are within the safe space          | Text and main elements are outside the safe space               | Some devices crop safe space of the banner                                                          |
| Position                               | Bottom alignment,<br>the height does not<br>exceed 220 px | Located outside the designated space, the height exceeds 220 px | Some devices automatically hide the banner, which is located outside the designated space           |
| File Size                              | < 400 kB                                                  | > 400 kB                                                        | The file will not be uploaded to the system                                                         |
| 0%, 50% and 100% Zones in the Template | Filled according to the recommendations                   | Filliing violates the recommendations                           | Displeases the audience                                                                             |

max 1860×220 px

File Size

< 400 kB