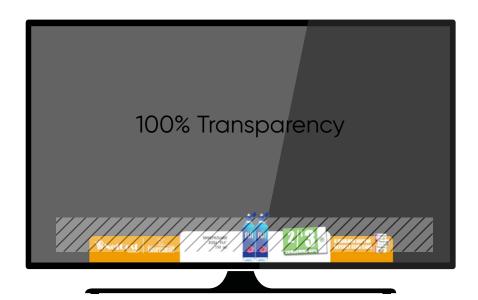

## RECOMMENDATIONS FOR TV BANNER DEVELOPMENT

Be sure to check against the PSD template while working on the TV banner.

Click here to download the template

|                                        | Acceptable                                                | O Not Acceptable                                                | ? Reason                                                                                            |
|----------------------------------------|-----------------------------------------------------------|-----------------------------------------------------------------|-----------------------------------------------------------------------------------------------------|
| Picture Details                        | Large, clear                                              | Small, noisy                                                    | The banner containing poorly visible and non-readable information will not bring the desired result |
| Text                                   | Little                                                    | Plenty                                                          |                                                                                                     |
| Font                                   | Readable                                                  | Non-readable                                                    |                                                                                                     |
| Safe Space                             | Text and main elements are within the safe space          | Text and main elements are outside the safe space               | Some devices crop safe space of the banner                                                          |
| Position                               | Bottom alignment,<br>the height does not<br>exceed 220 px | Located outside the designated space, the height exceeds 220 px | Some devices automatically hide the banner, which is located outside the designated space           |
| File Size                              | < 400 kB                                                  | > 400 kB                                                        | The file will not be uploaded to the system                                                         |
| 0%, 50% and 100% Zones in the Template | Filled according to the recommendations                   | Filliing violates the recommendations                           | Displeases the audience                                                                             |