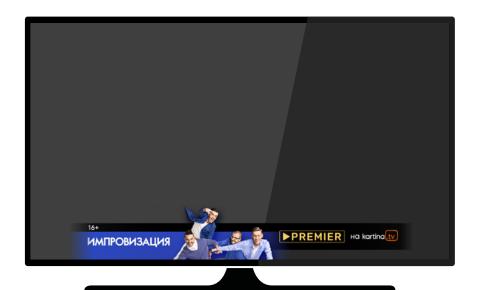

## RECOMMENDATIONS FOR TV BANNER DEVELOPMENT

Be sure to check against the PSD template while working on the TV banner.

Click here to download the template

|                                        | Acceptable                                                | O Not Acceptable                                                | ? Reason                                                                                            |
|----------------------------------------|-----------------------------------------------------------|-----------------------------------------------------------------|-----------------------------------------------------------------------------------------------------|
| Picture Details                        | Large, clear                                              | Small, noisy                                                    | The banner containing poorly visible and non-readable information will not bring the desired result |
| Text                                   | Little                                                    | Plenty                                                          |                                                                                                     |
| Font                                   | Readable                                                  | Non-readable                                                    |                                                                                                     |
| Safe Space                             | Text and main elements are within the safe space          | Text and main elements are outside the safe space               | Some devices crop safe space of the banner                                                          |
| Position                               | Bottom alignment,<br>the height does not<br>exceed 220 px | Located outside the designated space, the height exceeds 220 px | Some devices automatically hide the banner, which is located outside the designated space           |
| File Size                              | < 400 kB                                                  | > 400 kB                                                        | The file will not be uploaded to the system                                                         |
| 0%, 50% and 100% Zones in the Template | Filled according to the recommendations                   | Filliing violates the recommendations                           | Displeases the audience                                                                             |

Color Mode

RGB

Screen Size

1920×1080 px

File Extension

PNG-24

(do not use indexed colors)

Banner Size

max 1860×220 px

File Size

< 400 kB